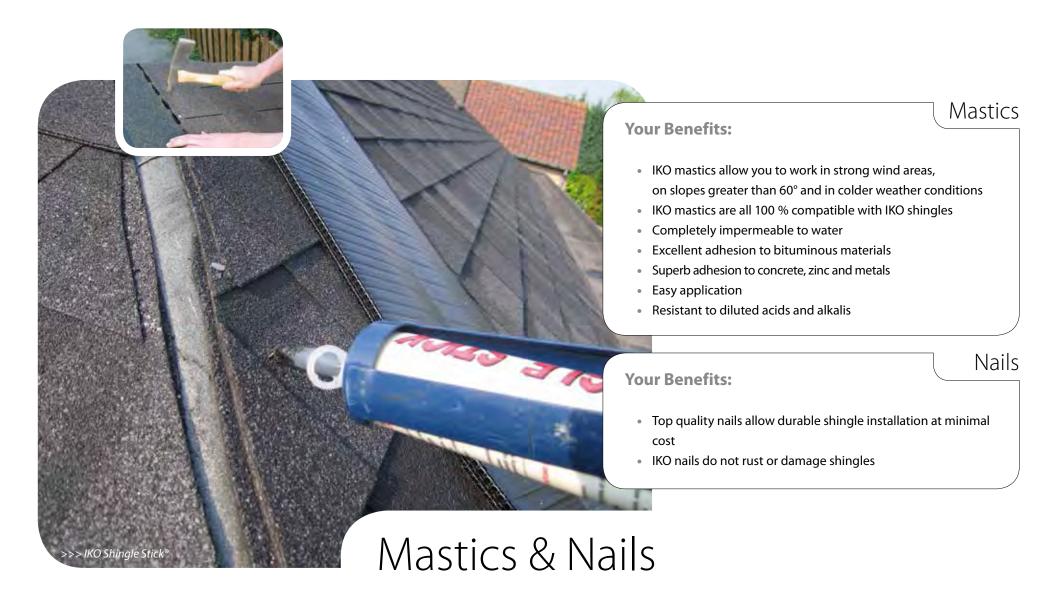

## • Shingle Stick®

is an elastomeric bitumen based mastic and has a lasting plasticity.

 The surface should be clean, dust free, degreased and free from loose particles SHINGLE STICK may be applied on slightly damp surfaces.

 When the slope of the roof is greater than 60° or where the shingles are exposed to low temperatures, violent winds or are in the shade, provide extra adhesion with blobs of SHINGLE STICK (25mm diameter, 1mm thick).

## • IKO Nails®

are hot galvanised extra large head professional steel wire roofing nails.

|                | Galvanised nails                                                                                                                                                                                                                                                                                                                                                                                                                                                                                                                                                                                                                                                                                                                                                                                                                                                                                                                                                                                                                                                                                                                                                                                                                                                                                                                                                                                                                                                                                                                                                                                                                                                                                                                                                                                                                                                                                                                                                                                                                                                                                                               | Galvanised nails<br>> refill          |
|----------------|--------------------------------------------------------------------------------------------------------------------------------------------------------------------------------------------------------------------------------------------------------------------------------------------------------------------------------------------------------------------------------------------------------------------------------------------------------------------------------------------------------------------------------------------------------------------------------------------------------------------------------------------------------------------------------------------------------------------------------------------------------------------------------------------------------------------------------------------------------------------------------------------------------------------------------------------------------------------------------------------------------------------------------------------------------------------------------------------------------------------------------------------------------------------------------------------------------------------------------------------------------------------------------------------------------------------------------------------------------------------------------------------------------------------------------------------------------------------------------------------------------------------------------------------------------------------------------------------------------------------------------------------------------------------------------------------------------------------------------------------------------------------------------------------------------------------------------------------------------------------------------------------------------------------------------------------------------------------------------------------------------------------------------------------------------------------------------------------------------------------------------|---------------------------------------|
|                | ACO CARROLL SPECIAL TO |                                       |
| Diameter shaft | 2,7 mm                                                                                                                                                                                                                                                                                                                                                                                                                                                                                                                                                                                                                                                                                                                                                                                                                                                                                                                                                                                                                                                                                                                                                                                                                                                                                                                                                                                                                                                                                                                                                                                                                                                                                                                                                                                                                                                                                                                                                                                                                                                                                                                         | 2,7 mm                                |
| Diameter head  | ≥ 9 mm                                                                                                                                                                                                                                                                                                                                                                                                                                                                                                                                                                                                                                                                                                                                                                                                                                                                                                                                                                                                                                                                                                                                                                                                                                                                                                                                                                                                                                                                                                                                                                                                                                                                                                                                                                                                                                                                                                                                                                                                                                                                                                                         | ≥ 9 mm                                |
| Length         | 20, 25, 30, 35 mm                                                                                                                                                                                                                                                                                                                                                                                                                                                                                                                                                                                                                                                                                                                                                                                                                                                                                                                                                                                                                                                                                                                                                                                                                                                                                                                                                                                                                                                                                                                                                                                                                                                                                                                                                                                                                                                                                                                                                                                                                                                                                                              | 20, 25, 30, 35 mm                     |
| Zinc coating   | 300 g/m <sup>2</sup>                                                                                                                                                                                                                                                                                                                                                                                                                                                                                                                                                                                                                                                                                                                                                                                                                                                                                                                                                                                                                                                                                                                                                                                                                                                                                                                                                                                                                                                                                                                                                                                                                                                                                                                                                                                                                                                                                                                                                                                                                                                                                                           | 300 g/m <sup>2</sup>                  |
| Packaging      | $5 \text{ kg}$ (1 kg = $\pm 560 \text{ pc.}$ )                                                                                                                                                                                                                                                                                                                                                                                                                                                                                                                                                                                                                                                                                                                                                                                                                                                                                                                                                                                                                                                                                                                                                                                                                                                                                                                                                                                                                                                                                                                                                                                                                                                                                                                                                                                                                                                                                                                                                                                                                                                                                 | $5 \text{ kg}$ (1 kg = $\pm$ 560 pc.) |
|                | 10 x 0 x 0 x 0                                                                                                                                                                                                                                                                                                                                                                                                                                                                                                                                                                                                                                                                                                                                                                                                                                                                                                                                                                                                                                                                                                                                                                                                                                                                                                                                                                                                                                                                                                                                                                                                                                                                                                                                                                                                                                                                                                                                                                                                                                                                                                                 |                                       |